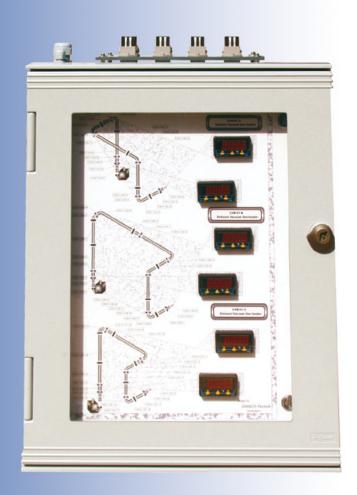

### Type : CC-N 8 / i

The CC-N series of temperature controller is designed for special use in the electronic industry under clean-room conditions.

#### Design

All regulating and safety components are integrated into one small footprint. The sophisticated construction makes it easy to operate all pipe heating and process monitoring functions for one complete tool out of one controller box. Excellent lifetime is reached with full SSR power switching.

The unique design allows a quick and easy overview over the channel allocation even under difficult installation conditions.